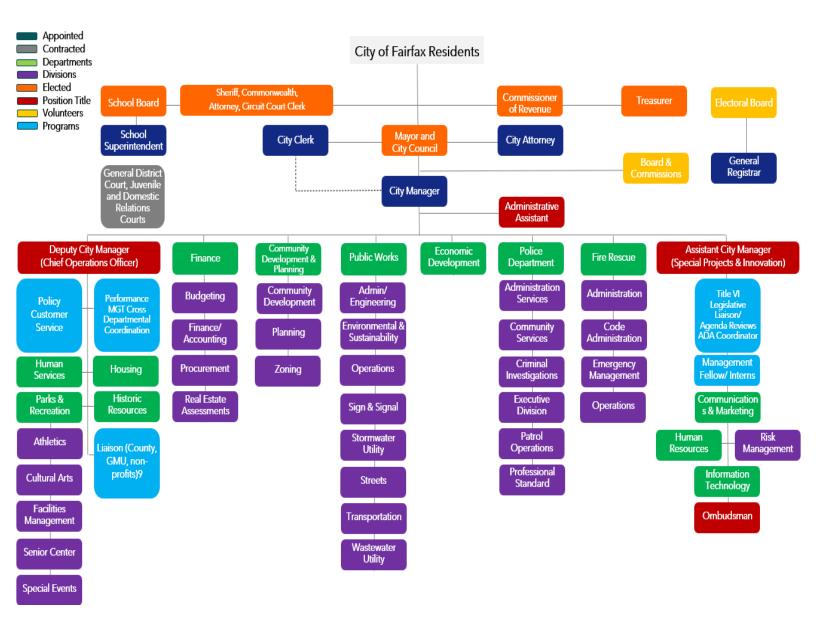

## **City of Fairfax Organizational Chart**

|                                  | FY 2023 | FY 2024 | FY 2024  | FY 2025 |
|----------------------------------|---------|---------|----------|---------|
| Department                       | Actual  | Budget  | Estimate | Adopted |
| City Clerk                       | 1.50    | 1.50    | 2.00     | 2.00    |
| Electoral Board                  | 3.00    | 3.00    | 3.00     | 3.00    |
| City Manager                     | 3.50    | 3.50    | 5.00     | 6.00    |
| Human Resources                  | 5.00    | 5.00    | 5.00     | 5.00    |
| Communications & Marketing       | 2.25    | 2.25    | 2.25     | 3.00    |
| Cable TV                         | 2.00    | 2.00    | 2.00     | 2.00    |
| Information Technology           | 11.00   | 12.00   | 12.00    | 12.00   |
| Printing & Office Supplies       | 1.00    | 1.00    | 1.00     | 1.00    |
| Fleet Maintenance                | 13.00   | 13.00   | 13.00    | 13.00   |
| Finance & Accounting             | 11.00   | 12.00   | 12.00    | 12.00   |
| Real Estate Assessment           | 5.00    | 5.00    | 5.00     | 5.00    |
| Treasurer                        | 8.75    | 8.75    | 8.75     | 8.75    |
| Commissioner of Revenue          | 9.00    | 9.00    | 9.00     | 9.00    |
| Police Department                | 88.75   | 89.75   | 90.00    | 92.00   |
| Fire & Rescue                    | 85.50   | 85.50   | 85.00    | 85.75   |
| Public Works                     | 74.80   | 74.30   | 74.85    | 81.60   |
| Human Services                   | 1.75    | 2.00    | 3.00     | 3.00    |
| Parks & Recreation               | 21.13   | 21.13   | 21.13    | 31.38   |
| Historic Resources               | 4.10    | 4.10    | 4.10     | 4.85    |
| Community Development & Planning | 16.00   | 16.00   | 16.00    | 16.00   |
| Economic Development             | 4.50    | 4.50    | 5.00     | 6.50    |
| Education                        | 2.50    | 2.50    | 2.50     | 2.50    |
|                                  |         |         |          |         |
| Total General Fund               | 375.03  | 377.78  | 381.58   | 405.33  |
|                                  |         |         |          |         |
| Wastewater Fund                  | 9.40    | 9.40    | 9.45     | 9.45    |
| Transit Fund                     | 33.70   | 33.70   | 33.45    | 33.45   |
| Stormwater Utility Fund          | 14.60   | 14.60   | 14.75    | 14.75   |
| Total Enterprise Funds           | 57.70   | 57.70   | 57.65    | 57.65   |
|                                  |         |         |          |         |
| Total All Funds                  | 432.73  | 435.48  | 439.23   | 462.98  |